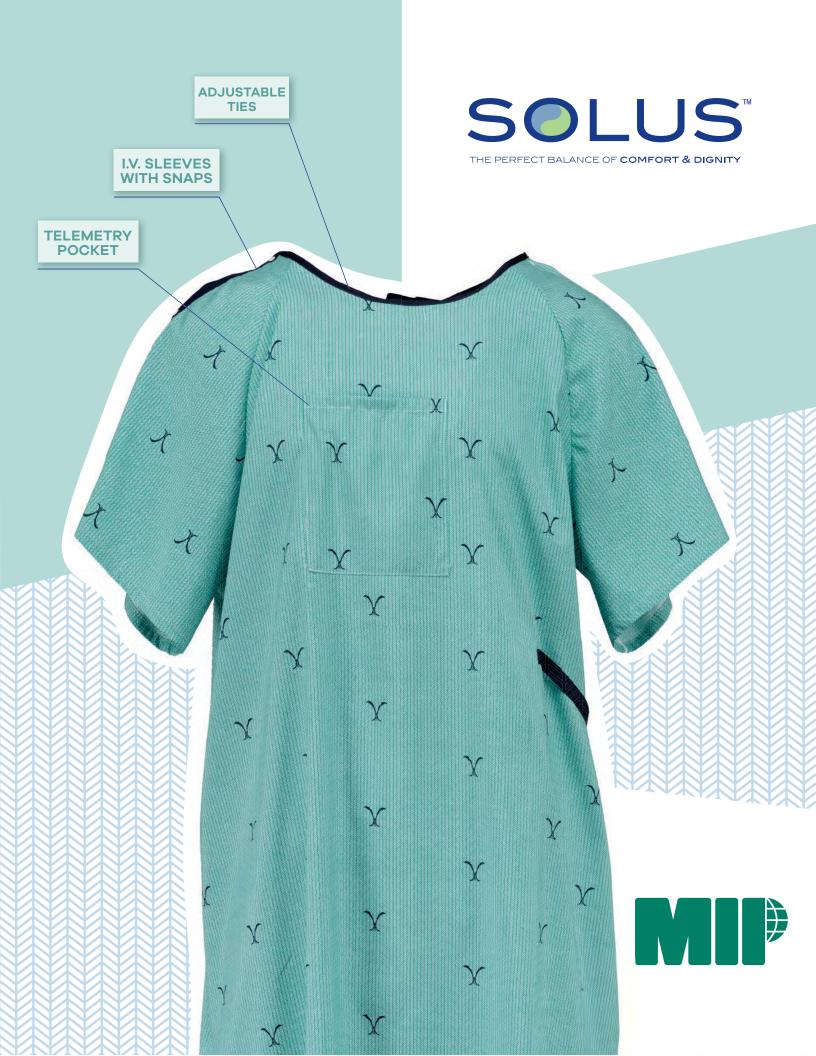

### THE FEATURES

PG11/PS/BL 66"/168cm 45"/114cm

#### GREEN NIGHTINGALE PATTERN Style Sweep Length Features PG11 66"/168cm 45"/114cm Ties & metal snaps PG11/PS 66"/168cm 45"/114cm Ties & plastic snaps PG12/PS 68"/173cm 48"/122cm Ties & plastic snaps I.V. GOWN BLUE NIGHTINGALE PATTERN Style Features Sweep Length