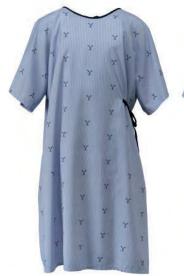

#### **PATIENT GOWN**

BLUE NIGHTINGALE PATTERN

| Style | Sweep     | Length    | Features |
|-------|-----------|-----------|----------|
| PG10  | 66"/168cm | 45"/114cm | Ties     |