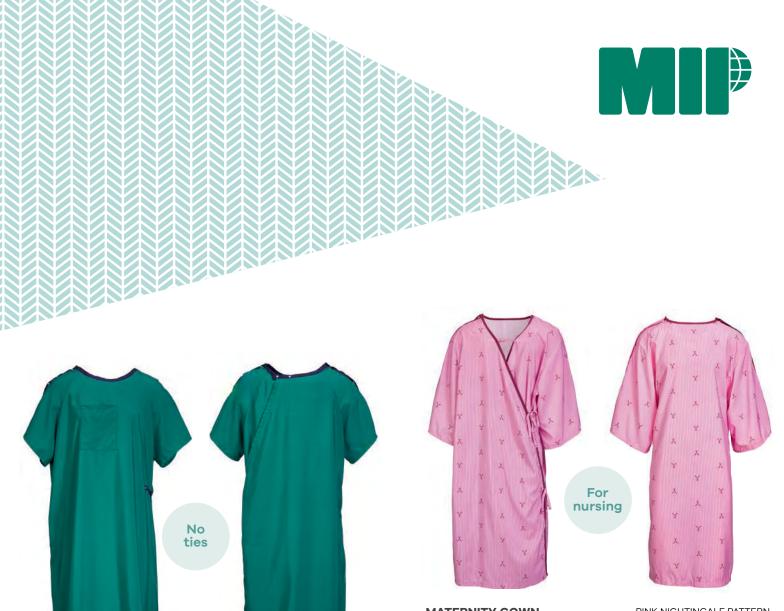

#### **BEHAVIORAL GOWNS** SOLID GREEN COLOR

Style Sweep Length Features

PG/BHI 66"/168cm 45"/114cm Adjustable with plastic snaps

PG/BHI/NP 66"/168cm 45"/114cm Adjustable with plastic snaps
No front pocket

# MATERNITY GOWN PINK NIGHTINGALE PATTERN Style Sweep Length Features PG/MG 75"/190cm 46"/117cm Ties & plastic snaps