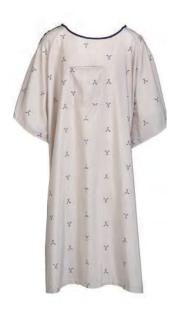

#### **PATIENT GOWN**

BLUE NIGHTINGALE PATTERN

| Style | Sweep     | Length    | Features |
|-------|-----------|-----------|----------|
| PG10  | 66"/168cm | 45"/114cm | Ties     |