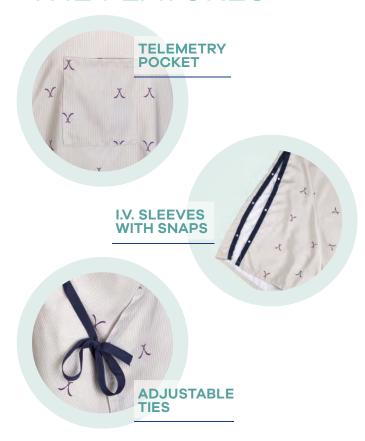

## THE BENEFITS



#### **COMFORT & SOFTNESS**

50% softer on the skin compared to traditional woven gowns.



#### MOISTURE WICKING

Moves moisture away from the body for patients to stay cool and dry.



#### **DIGNITY & COVERAGE**

Full wrap around design helps patients maintain independence and privacy.



#### **EASY TO PROCESS**

40% faster dry time than traditional gowns. No ironing or folding required.



#### **LONG LASTING**

Superior polyester fabric that is fade resistant and offers improved stain release.





#### **PATIENT GOWN**

BLUE NIGHTINGALE PATTERN

| Style | Sweep     | Length    | Features |
|-------|-----------|-----------|----------|
| PG10  | 66"/168cm | 45"/114cm | Ties     |

### THE FEATURES





PG11/PS/BL 66"/168cm 45"/114cm



#### GREEN NIGHTINGALE PATTERN Style Sweep Length Features PG11 66"/168cm 45"/114cm Ties & metal snaps PG11/PS 66"/168cm 45"/114cm Ties & plastic snaps PG12/PS 68"/173cm 48"/122cm Ties & plastic snaps I.V. GOWN BLUE NIGHTINGALE PATTERN Style Features Sweep Length

Ties & plastic snaps

# SOLUS

THE PERFECT BALANCE OF COMFORT & DIGNITY

The Solus patient gowns were developed using the latest in textile technology to enhance patient care while maximizing efficiencies and reducing costs.

The gown closures have Konnect<sup>tm</sup> snaps made of plastic specially designed and recognized for their durability.







#### **BARIATRIC I.V. GOWN (3XL)**

GREY NIGHTINGALE PATTERN

| Style                      | Sweep       | Length    | Features