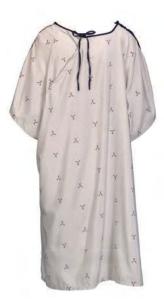

#### **PATIENT GOWN**

BLUE NIGHTINGALE PATTERN

| Style | Sweep     | Length    | Features |
|-------|-----------|-----------|----------|
| PG10  | 66"/168cm | 45"/114cm | Ties     |

### THE FEATURES

PG11/PS/BL 66"/168cm 45"/114cm