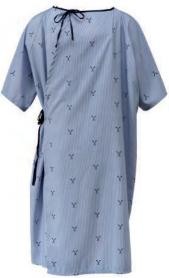

#### **PATIENT GOWN**

BLUE NIGHTINGALE PATTERN

| Style | Sweep     | Length    | Features |
|-------|-----------|-----------|----------|
| PG10  | 66"/168cm | 45"/114cm | Ties     |

### THE FEATURES

PG11/PS/BL 66"/168cm 45"/114cm