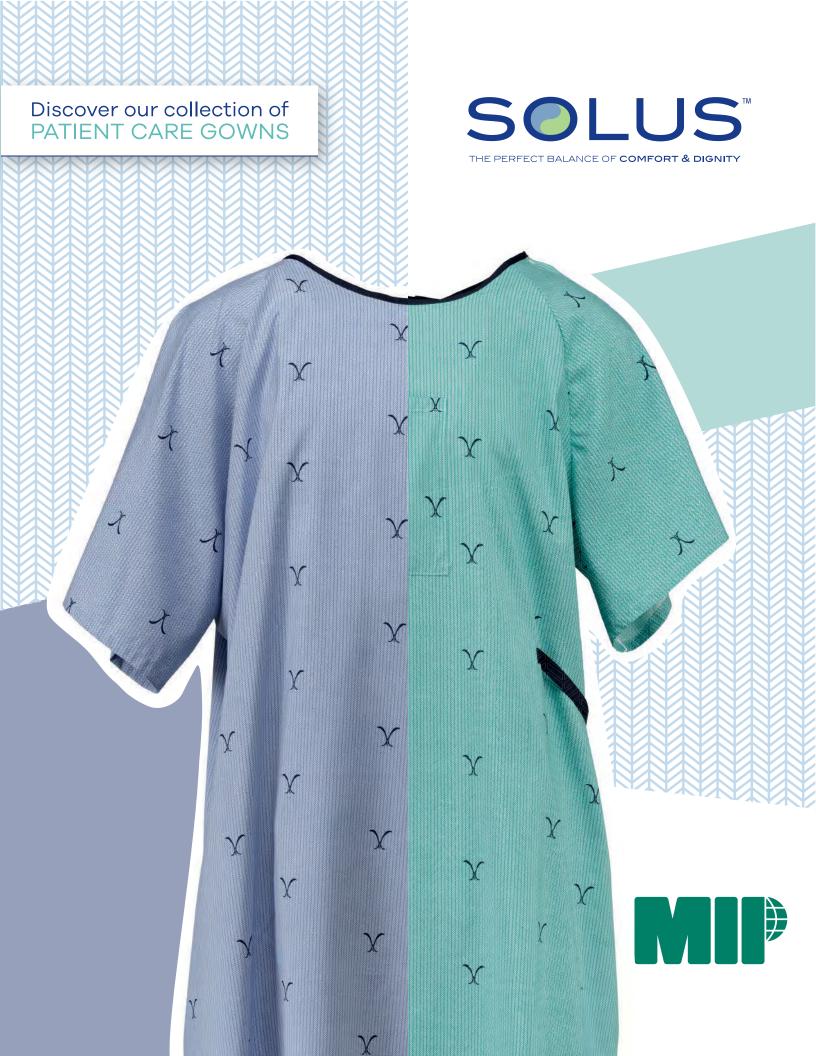

# SOLUS

THE PERFECT BALANCE OF COMFORT & DIGNITY

The Solus patient gowns were developed using the latest in textile technology to enhance patient care while maximizing efficiencies and reducing costs.

The gown closures have Konnect<sup>tm</sup> snaps made of plastic specially designed and recognized for their durability.

#### **PATIENT GOWN**

BLUE NIGHTINGALE PATTERN

| Style | Sweep     | Length    | Features |
|-------|-----------|-----------|----------|
| PG10  | 66"/168cm | 45"/114cm | Ties     |