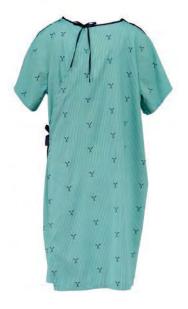

#### GREEN NIGHTINGALE PATTERN Style Sweep Length Features PG11 66"/168cm 45"/114cm Ties & metal snaps PG11/PS 66"/168cm 45"/114cm Ties & plastic snaps PG12/PS 68"/173cm 48"/122cm Ties & plastic snaps I.V. GOWN BLUE NIGHTINGALE PATTERN Style Features Sweep Length

Ties & plastic snaps