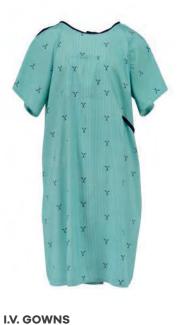

#### GREEN NIGHTINGALE PATTERN Style Sweep Length Features PG11 66"/168cm 45"/114cm Ties & metal snaps PG11/PS 66"/168cm 45"/114cm Ties & plastic snaps PG12/PS 68"/173cm 48"/122cm Ties & plastic snaps I.V. GOWN BLUE NIGHTINGALE PATTERN Style Features Sweep Length

Ties & plastic snaps